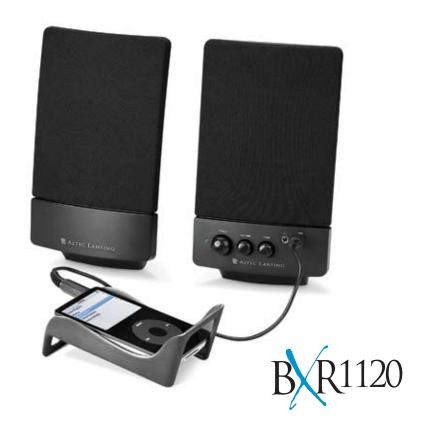

# ALTEC LANSING®

Great Sound
That Fits
Your Desktop!

 For PC & MP3 Player (Convenient iPod®/MP3 player cradle included)

- Built-in Controls
- Quality Stereo
- Improved Sound Imaging
  - Distinctive Styling

### **Quality Sound Made Affordable**

The BXR1120 powered audio system delivers quality stereo sound at an extremely affordable price. Features AUX input and Tone control. MP3 player cradle included.

#### Rock your mp3 player too

A second jack allows you to connect your MP3 player without disconnecting your PC. Universal MP3 cradle included!